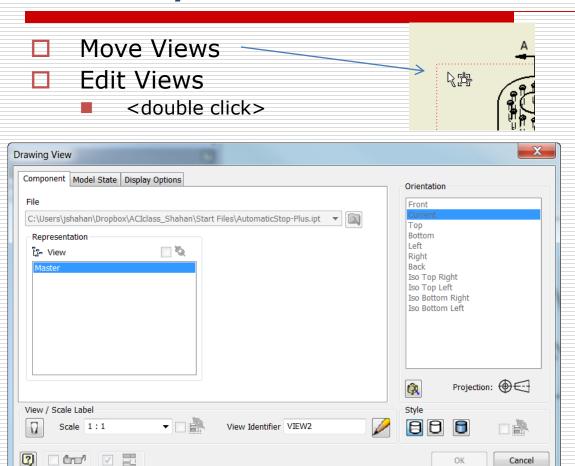

e the front view orientation (if needed)







## Place Views Annotate Tools Manage View Environments Vault G Base Projected Auxiliary Section Detail Overlay Draft Break Break Out Slice Crop Create Modify

## Projected Views



## Right View - Section View

- Notice the right view
- Overlapping hidden
- This can be done better with a section view



- Delete the view
  - Select the right view, right mouse button







- Base View
- Sketch line (carefully locate points)
  - Through Center
  - Note Alignment
  - Watch Screen
- Place Section View





## **Auxiliary View**





### **Detail View**

Place Views Annotate Tools Manage View Environments Vault Goverlay Draft Break Break Out Slice Crop

Create Modify

- Base View
- Circle around detail
- Place Detail View



## Modify the views



## The Rough Layout



#### Finish Front View



## Finish the right view

- Section View
  - <rmb>-select hatch
  - Modify hatch (if needed)



ANSI 31

60

1.000 Shift

0.000

Double

?





## Finish Right View

Centerline - Bisectors (3x) /// Centerline AutomaticStop-Plus-1 Place Views Annotate Tools Manage View Environments Get Started Add-Ins Start Baseline - Arrange U Ordinate • Retrieve Chain \* Surface Weldi... Impor... End Dimension Text Symbols Create / Done

## **Auxiliary View**

- <rmb> select view
- Edit view
  - Style from base
  - Remove hidden lines <a>[</a>
    - If needed
- Center Mark
  - Select larger circle
  - <rmb> Edit /Align to edge (if necessary)
  - Adjust extensions







- Centered Pattern
  - Central Feature >
  - Centered Features
  - Create / Done
- Edi