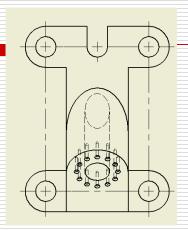

## Top View

- Centerlines

or

Center Mark

- **Extend Centerlines**
- Edit / Add dashes