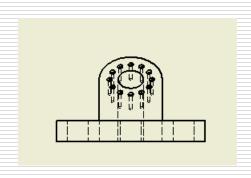

Projected View
- □Auxilliary View
- ■Section View
- ■Detail Views
- Centerlines / Center Marks



### Open the Part File: From the Library



## New Drawing



- English: English
- □ ANSI (in) .idw: ANSI (in).idw





#### Base View

- File
- Orientation
- □ Style
- □ Scale



C:\Users\jshahan\Dropbox\ACIclass\_Shahan\Start Files\AutomaticStop-Plus.ipt

Place Views

**Drawing View** 

Projected Auxiliary Section Detail Overlay

Create

Component Model State Display Options

Manage View Environments

Draft Break Break Out Slice Crop

Modify

Drawing1

Orientation

**Get Started** 

<u>---</u>----

Horizontal

Add-Ins

Create

Sketch

Sketch

**5** v

New Sheet

Sheets

AR S

Type a keyword or phrase

## Base View

## Change View orientation

Change the front view orientation (if needed)







## Place Views Annotate Tools Manage View Environments Vault G Base Projected Auxiliary Section Detail Overlay Draft Break Break Out Slice Crop Create Modify

## Projected Views



## Right View - Section View

- Notice the right view
- Overlapping hidden
- This can be done better with a section view



- Delete the view
  - Select the right view, right mouse button







- Base View
- Sketch line (carefully locate points)
  - Through Center
  - Note Alignment
  - Watch Screen
- Place Section View





## **Auxiliary View**





### **Detail View**

Place Views Annotate Tools Manage View Environments Vault Goverlay Draft Break Break Out Slice Crop

Create Modify

- Base View
- Circle around detail
- Place Detail View



## Modify the views



## The Rough Layout



#### Finish Front V