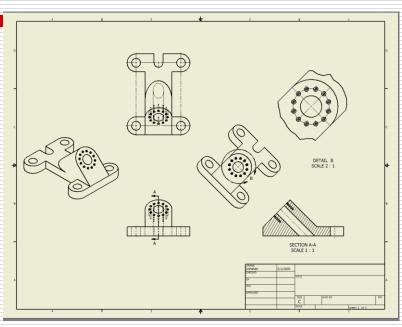

# Drawing Views with Autodesk Inventor

- ■Base View
- ■Projected View
- □Auxilliary View
- ■Section View
- ■Detail Views
- Centerlines / Center Marks



### Open the Part File: From the Library



## New Drawing



- English: English
- □ ANSI (in) .idw: ANSI (in).idw





#### Base View

- File
- Orientation
- □ Style
- □ Scale



C:\Users\jshahan\Dropbox\ACIclass\_Shahan\Start Files\AutomaticStop-Plus.ipt

Place Views

**Drawing View** 

Projected Auxiliary Section Detail Overlay

Create

Component Model State Display Options

Manage View Environments

Draft Break Break Out Slice Crop

Modify

Drawing1

Orientation

**Get Started** 

<u>---</u>----

Horizontal

Add-Ins

Create

Sketch

Sketch

**5** v

New Sheet

Sheets

AR S

Type a keyword or phrase

## Base View

## Change View orientation

Change the front view orientation (if needed)







## Place Views Annotate Tools Manage View Environments Vault G Base Projected Auxiliary Sect