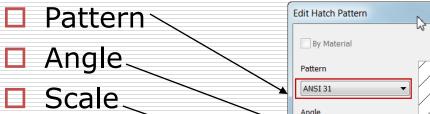

## Finish the right view

- Section View
  - <rmb>-select hatch
  - Modify hatch (if needed)

ANSI 31

60

1.000 Shift

0.000

Double

?