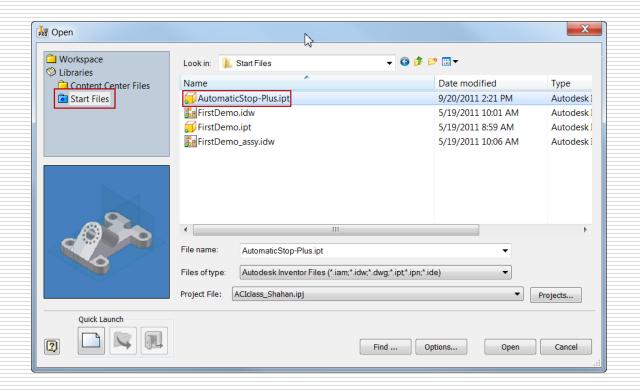

# Drawing Views with Autodesk Inventor

- ■Base View
- ■Projected View
- □Auxilliary View
- ■Section View
- ■Detail Views
- Centerlines / Center Marks



### Open the Part File: From the Library



## New Drawing



- English: English
- □ ANSI (in) .idw: ANSI (in).idw





#### Base View

- File
- Orientation
- □ Style
- □ Scale



C:\Users\jshahan\Dropbox\ACIclass\_Shahan\Start Files\AutomaticStop-Plus.ipt

Place Views

**Drawing View** 

Projected Auxiliary Section Detail Overlay

Create

Component Model State Display Options

Manage View Environments

Draft Break Break Out Slice Crop

Modify

Drawing1

Orientation

**Get Started** 

<u>---</u>----

Horizontal

Add-Ins

Create

Sketch

Sketch

**5** v

New Sheet

Sheets

AR S

Type a keyword or phrase

## Base View

## Change View orientation

Change the front view orientation (if needed)







## Place Views Annotate Tools Manage View Environments Vault G Base Projected Auxiliary Section Detail Overlay Draft Break Break Out Sli