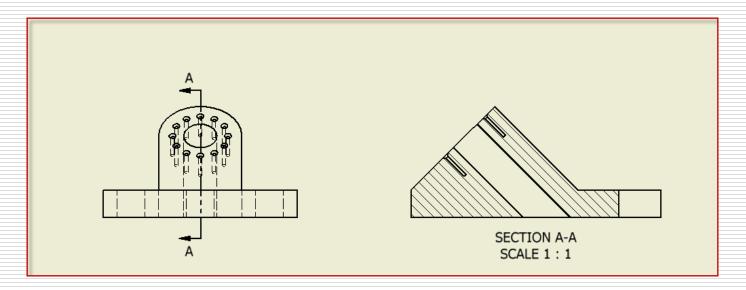

## Right View - Section View

- Notice the right view
- Overlapping hidden
- This can be done better with a section view

- Delete the view
  - Select the right view, right mouse button

- Base View
- Sketch line (carefully locate points)
  - Through Center
  - Note Alignment
  - Watch Screen
- Place Section View

## Finish the right view

- Section View
  - <rmb>-select hatch
  - Modify hatch (if needed)

ANSI 31

60

1.000 Shift

0.000

Double

?

## Finish Right View

Centerline - Bisectors (3x) /// Centerline AutomaticStop-Plus-1 Place Views Annotate Tools Manage View Environments Get Started Add-Ins Start Baseline - Arrange U Ordinate • Retrieve Chain \* Surface Weldi... Impor... End Dimension Text Symbols Create / Done