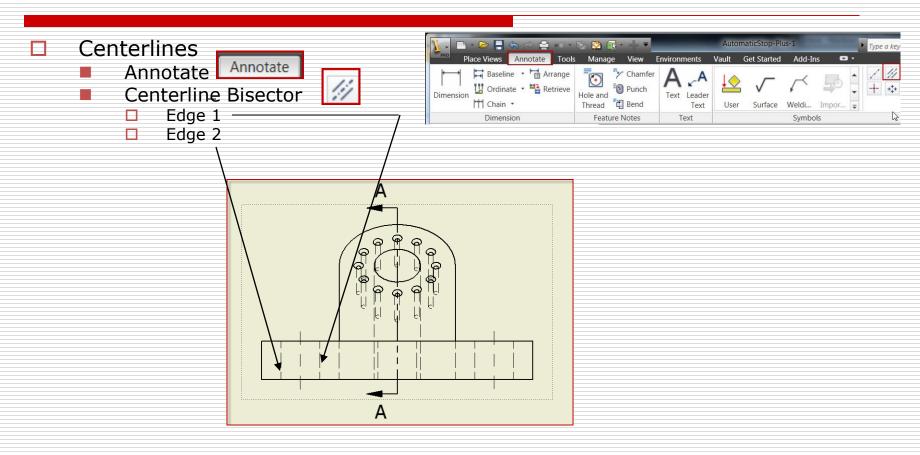

## Finish Right View

Centerline - Bisectors (3x) /// Centerline AutomaticStop-Plus-1 Place Views Annotate Tools Manage View Environments Get Started Add-Ins Start Baseline - Arrange U Ordinate • Retrieve Chain \* Surface Weldi... Impor... End Dimension Text Symbols Create / Done