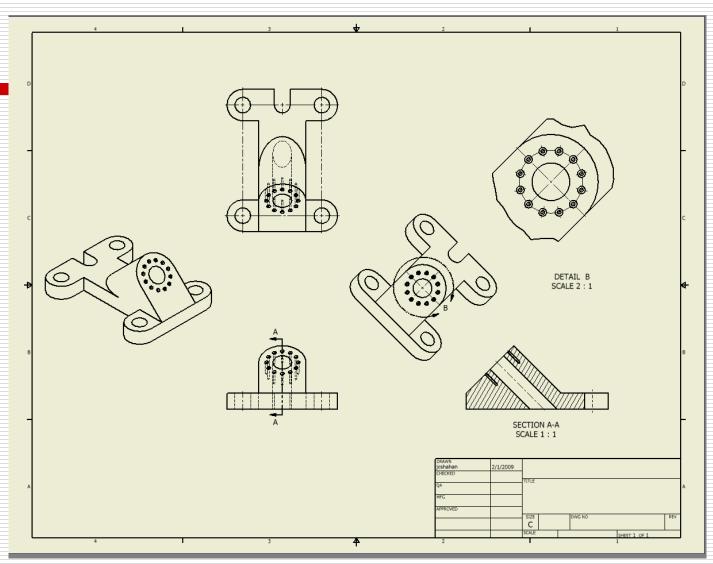

- Edit view
  - Style from base
  - Remove hidden lines <a>[</a>
    - If needed
- Center Mark
  - Select larger circle
  - <rmb> Edit /Align to edge (if necessary)
  - Adjust extensions







- Centered Pattern
  - Central Feature >
  - Centered Features
  - Create / Done
- Edit Center Mark
  - Align to edge
- Extend
  - appropriate lines

#### Note:

- software bug: The center will un-align itself
- Alternate: Use Centerline





## Top View

- Centerlines

or

Center Mark



- **Extend Centerlines**
- Edit / Add dashes







#### Isometric View

- □ Select / Edit View <rmb>
  - Display Options Display Options
  - Tangent Edges Tangent Edges





## Line pattern spcing

- Manage / Styles Editor
  - Default Standard
  - Global Line Scale = .5







#### Before:





## Final Layout:



انجمن اينونتور ايران تلفن: 09352191813