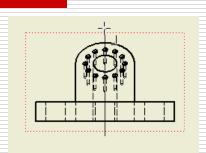

## Right View - Section View

- Notice the right view
- Overlapping hidden
- This can be done better with a section view

- Delete the view
  - Select the right view, right mouse button

- Base View
- Sketch line (carefully locate points)
  - Through Center
  - Note Alignment
  - Watch Screen
- Place Section View

## **Auxiliary View**