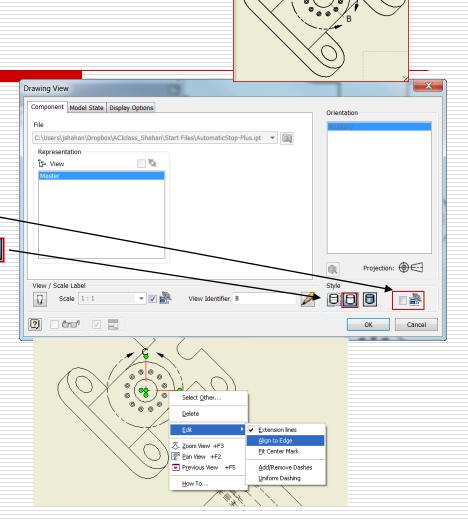

## **Auxiliary View**

- <rmb> select view
- Edit view
  - Style from base
  - Remove hidden lines <a>[</a>
    - If needed
- Center Mark
  - Select larger circle
  - <rmb> Edit /Align to edge (if necessary)
  - Adjust extensions

- Centered Pattern
  - Central Feature >
  - Centered Features
  - Create / Done
- Edit Center Mark
  - Align to edge
- Extend
  - appropriate lines

#### Note:

- software bug: The center will un-align itself
- Alternate: Use Centerline