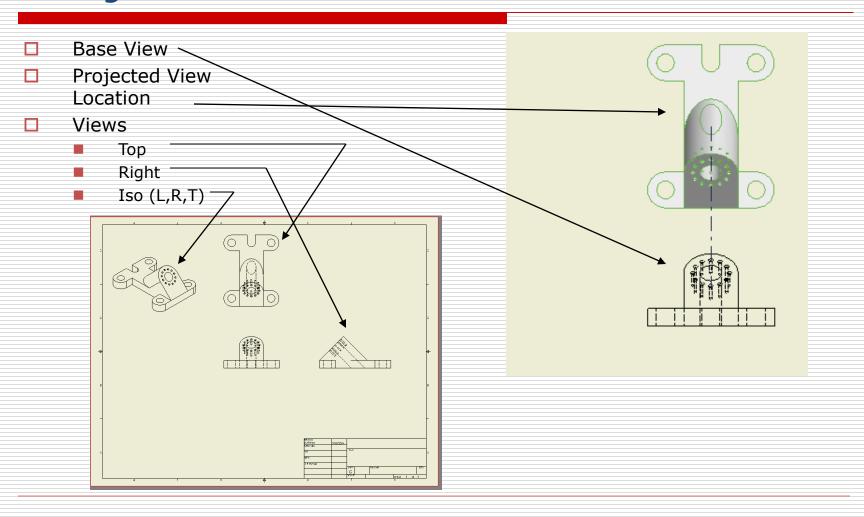

# Drawing Views with Autodesk Inventor

- ■Base View
- ■Projected View
- □Auxilliary View
- ■Section View
- ■Detail Views
- Centerlines / Center Marks

## Projected Views