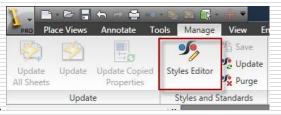

*Auxiliary View**

- <rmb> select view
- Edit view
  - Style from base
  - Remove hidden lines <a>[</a>
    - If needed
- Center Mark
  - Select larger circle
  - <rmb> Edit /Align to edge (if necessary)
  - Adjust extensions







- Centered Pattern
  - Central Feature >
  - Centered Features
  - Create / Done
- Edit Center Mark
  - Align to edge
- Extend
  - appropriate lines

#### Note:

- software bug: The center will un-align itself
- Alternate: Use Centerline





## Top View

- Centerlines

or

Center Mark



- **Extend Centerlines**
- Edit / Add dashes







#### Isometric View

- □ Select / Edit View <rmb>
  - Display Options Display Options
  - Tangent Edges Tangent Edges





## Line pattern spcing

- Manage / Styles Editor
  - Default Standard
  - Global Line Scale = .5







#### Before:





## Final Layout:



انجمن اينونتور ايران تلفن: 09352191813