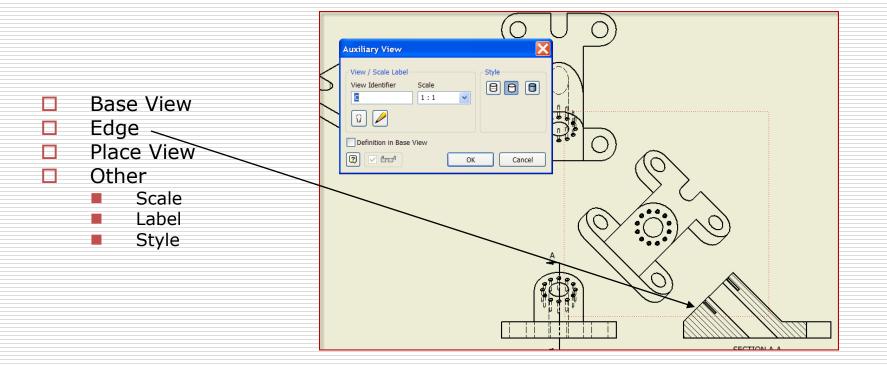

## **Auxiliary View**

## **Auxiliary View**

- <rmb> select view
- Edit view
  - Style from base
  - Remove hidden lines <a>[</a>
    - If needed
- Center Mark
  - Select larger circle
  - <rmb> Edit /Align to edge (if necessary)
  - Adjust extensions