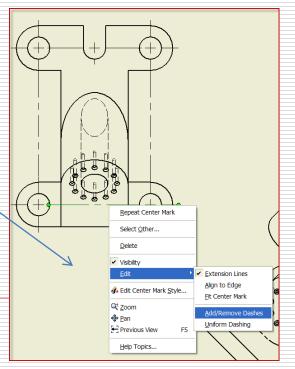

- Centered Pattern
  - Central Feature >
  - Centered Features
  - Create / Done
- Edit Center Mark
  - Align to edge
- Extend
  - appropriate lines

#### Note:

- software bug: The center will un-align itself
- Alternate: Use Centerline

## Top View

- Centerlines

or

Center Mark

- **Extend Centerlines**
- Edit / Add dashes