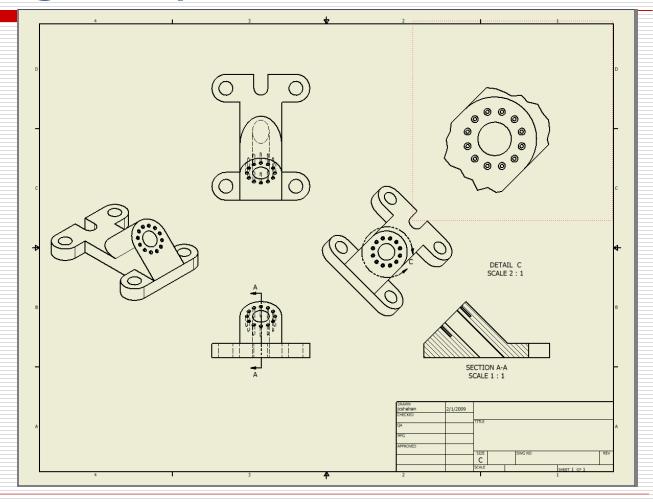

ation (if needed)







## Place Views Annotate Tools Manage View Environments Vault G Base Projected Auxiliary Section Detail Overlay Draft Break Break Out Slice Crop Create Modify

## Projected Views



## Right View - Section View

- Notice the right view
- Overlapping hidden
- This can be done better with a section view



- Delete the view
  - Select the right view, right mouse button







- Base View
- Sketch line (carefully locate points)
  - Through Center
  - Note Alignment
  - Watch Screen
- Place Section View





## **Auxiliary View**





### **Detail View**

Place Views Annotate Tools Manage View Environments Vault Goverlay Draft Break Break Out Slice Crop

Create Modify

- Base View
- Circle around detail
- Place Detail View



## Modify the views



## The Rough Layout



#### Finish Front View



## Finish the right view

- Section View
  - <rmb>-select hatch
  - Modify hatch (if needed)



ANSI 31

60

1.000 Shift

0.000

Double

?





## Finish Right View

Centerline - Bisectors (3x) /// Centerline AutomaticStop-Plus-1 Place Views Annotate Tools Manage View Environments Get Started Add-Ins Start Baseline - Arrange U Ordinate • Retrieve Chain \* Surface Weldi... Impor... End Dimension Text Symbols Create / Done

## **Auxiliary View**

- <rmb> select view
- Edit view
  - Style from base
  - Remove hidden lines <a>[</a>
    - If needed
- Center Mark
  - Select larger circle
  - <rmb> Edit /Align to edge (if necessary)
  - Adjust extensions







- Centered Pattern
  - Central Feature >
  - Centered Features
  - Create / Done
- Edit Center Mark
  - Align