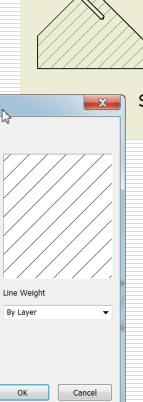

## Finish the right view

- Section View
  - <rmb>-select hatch
  - Modify hatch (if needed)

ANSI 31

60

1.000 Shift

0.000

Double

?