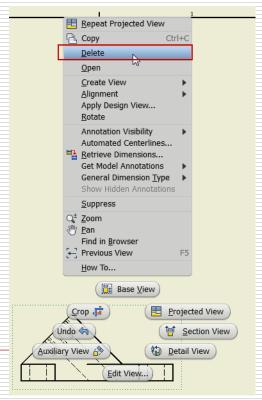

## Right View - Section View

- Notice the right view
- Overlapping hidden
- This can be done better with a section view

- Delete the view
  - Select the right view, right mouse button

- Base View
- Sketch line (carefully locate points)
  - Through Center
  - Note Alignment
  - Watch Screen
- Place Section View