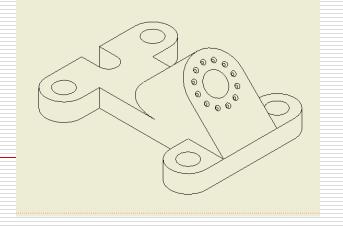

#### Isometric View

- □ Select / Edit View <rmb>
  - Display Options Display Options
  - Tangent Edges Tangent Edges