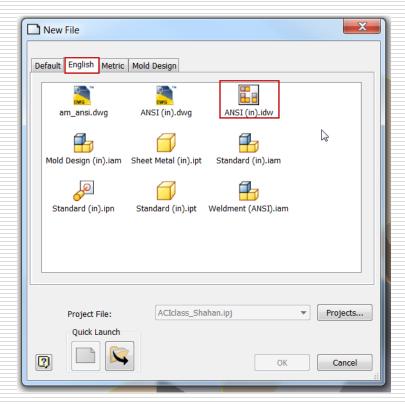

# Drawing Views with Autodesk Inventor

- ■Base View
- ■Projected View
- □Auxilliary View
- ■Section View
- ■Detail Views
- Centerlines / Center Marks



### Open the Part File: From the Library



## New Drawing



- English: English
- □ ANSI (in) .idw: ANSI (in).idw





#### Base View

- File
- Orientation
- □ Style
- □ Scale



C:\Users\jshahan\Dropbox\ACIclass\_Shahan\Start Files\AutomaticStop-Plus.ipt

Place Views

**Drawing View** 

Projected Auxiliary Section Detail Overlay

Create

Component Model State Display Options

Manage View Environments

Draft Break Break Out Slice Crop

Modify

Drawing1

Orientation

**Get Started** 

<u>---</u>----

Horizontal

Add-Ins

Create

Sketch

Sketch

**5** v

New Sheet

Sheets

AR S

Type a keyword or phrase

## Base View

## Change View orientation

Change the front view orientation (if needed)







## Place Views Annotate Tools Manage View Environments Vault G Base Projected Auxiliary Section Detail Overlay Draft Break Break Out Slice Crop Create Modify

## Projected Views



## Right View - Section View

-