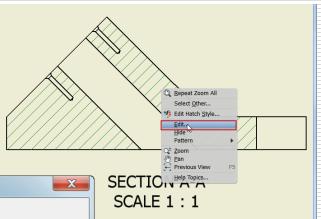

## Finish the right view

- Section View
  - <rmb>-select hatch
  - Modify hatch (if needed)

ANSI 31

60

1.000 Shift

0.000

Double

?