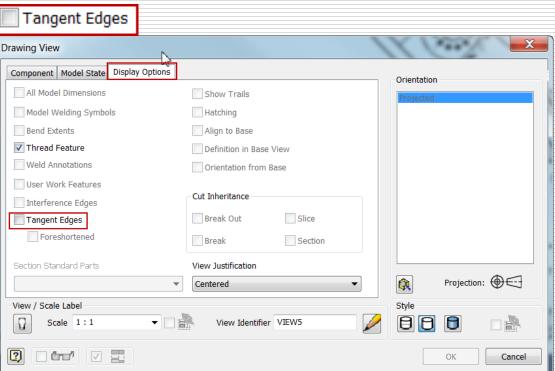

#### Isometric View

- □ Select / Edit View <rmb>
  - Display Options Display Options
  - Tangent Edges Tangent Edges