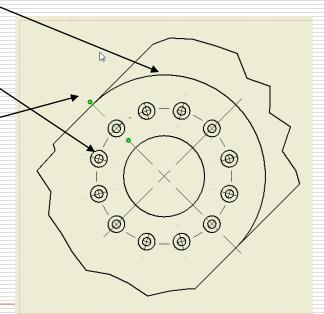

## **Auxiliary View**

- <rmb> select view
- Edit view
  - Style from base
  - Remove hidden lines <a>[</a>
    - If needed
- Center Mark
  - Select larger circle
  - <rmb> Edit /Align to edge (if necessary)
  - Adjust extensions

- Centered Pattern
  - Central Feature >
  - Centered Features
  - Create / Done
- Edit Center Mark
  - Align to edge
- Extend
  - appropriate lines

#### Note:

- software bug: The center will un-align itself
- Alternate: Use Centerline