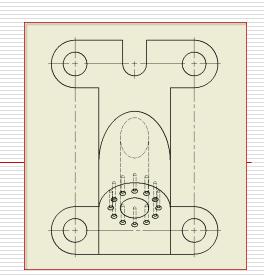

## Line pattern spcing

- Manage / Styles Editor
  - Default Standard
  - Global Line Scale = .5