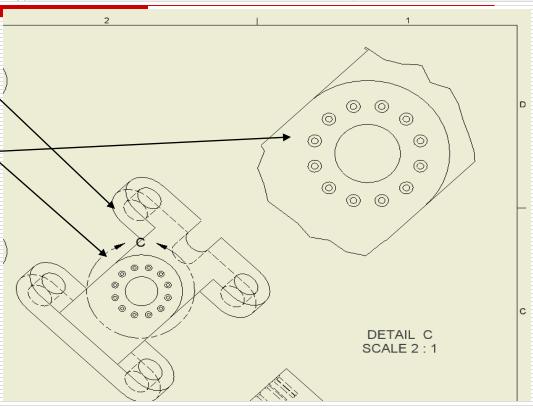

### **Detail View**

Place Views Annotate Tools Manage View Environments Vault Goverlay Draft Break Break Out Slice Crop

Create Modify

- Base View
- Circle around detail
- Place Detail View