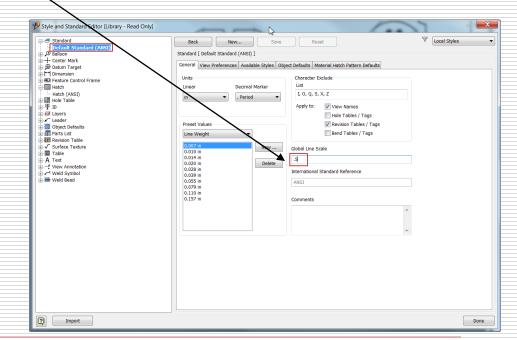

## Line pattern spcing

- Manage / Styles Editor
  - Default Standard
  - Global Line Scale = .5